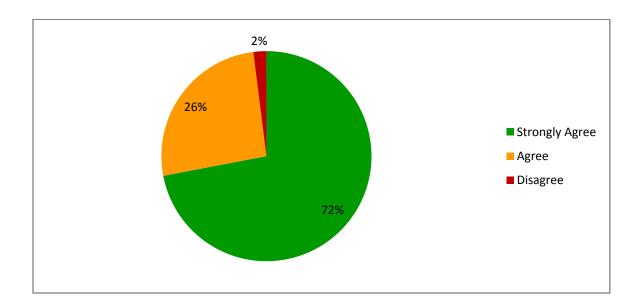

## Consolidated Student's Feedback Report -2020-21

1. Curriculum is designed for employability and guidance of students :

2. The Courses studied by students and the contents are revised at reasonable intervals.