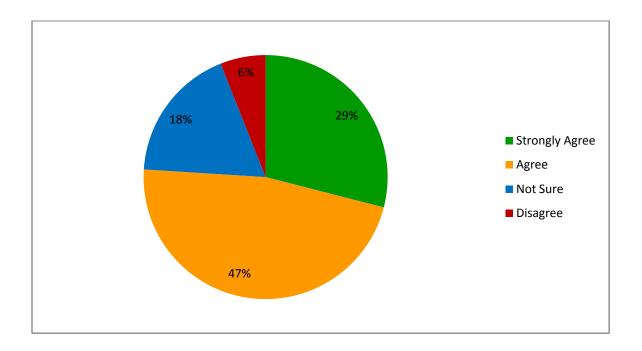

6. Teachers give regular and timely feedback on the performance of the students.

7. The Assessment and evaluation process is fair and unbiased.

8. The Teachers encourage the student to participate in Extra-curriculum, Co-curricular activities and research.