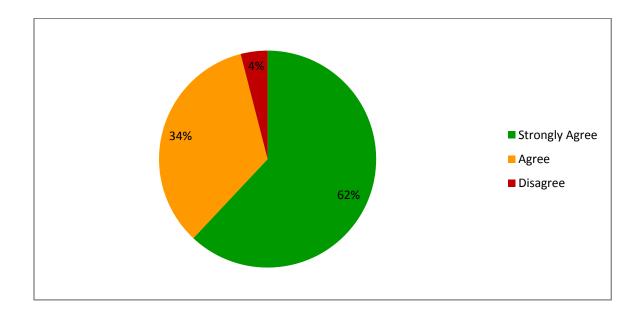

## Consolidated Student's Feedback Report -2020-21

1. Curriculum is designed for employability and guidance of students :

2. The Courses studied by students and the contents are revised at reasonable intervals.