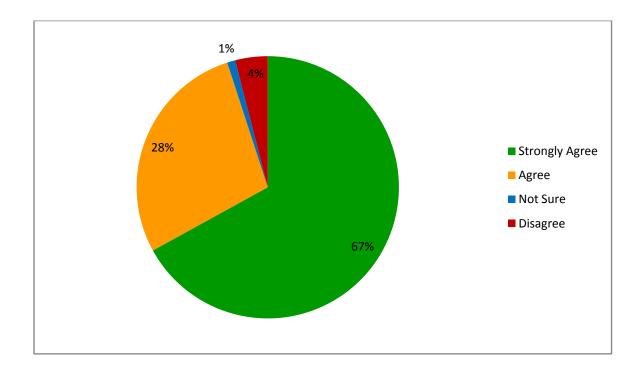

3. Complete Syllabus is taught well in time.

4. Modern Teacher Aids, PowerPoint Presentation, Web-Resources, Multimedia, E-contents etc. are used by most of the teachers, while teaching.

5. Teachers Guide the students and work for overall personality development of the students.