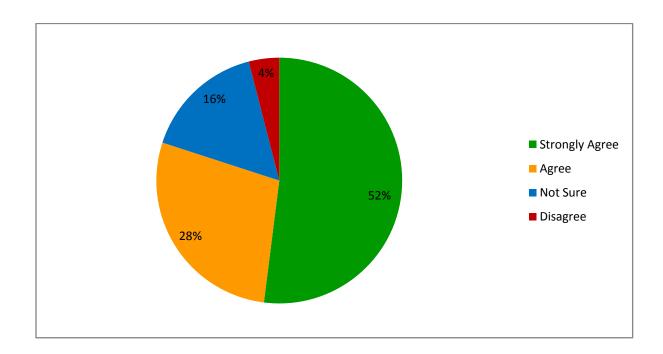

3. Complete Syllabus is taught well in time.

4. Modern Teacher Aids, PowerPoint Presentation, Web-Resources, Multimedia, E-contents etc. are used by most of the teachers, while teaching.

5. Teachers Guide the students and work for overall personality development of the students.