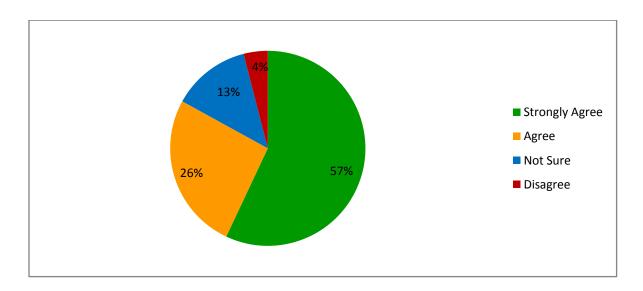

## Consolidated Student's Feedback Report -2020-21

1. Curriculum is designed for employability and guidance of students :

2. The Courses studied by students and the contents are revised at reasonable intervals.