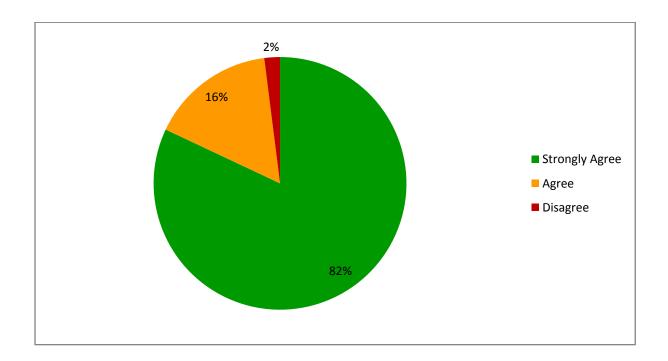

9. The Teachers encourage the student to use reference books, e-resources, e-journals etc.

10. Teachers take efforts to enhance employability skills in the students.

11. The Teachers usually do the necessary follow-up with a task assign to their mentee.