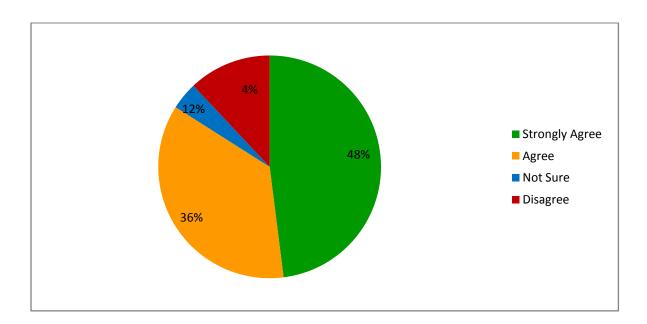

3. Complete Syllabus is taught well in time.

4. Modern Teacher Aids, PowerPoint Presentation, Web-Resources, Multimedia, E-contents etc. are used by most of the teachers, while teaching.

5. Teachers Guide the students and work for overall personality development of the students.