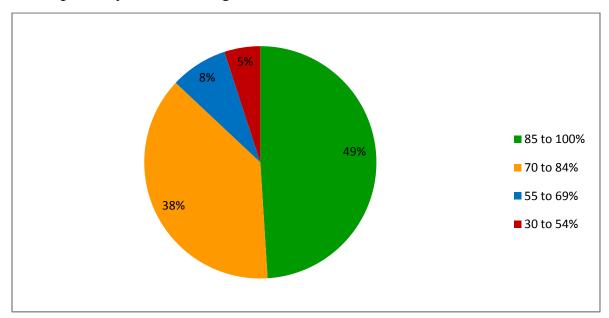

6. Teachers give regular and timely feedback on the performance of the students.

7. The Assessment and evaluation process is fair and unbiased.

8. The Teachers encourage the student to participate in Extra-curriculum, Co-curricular activities and research.