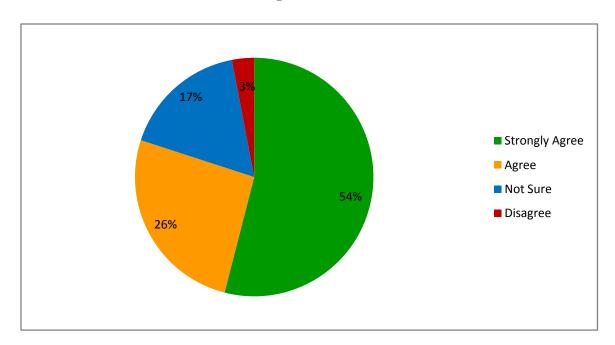

6. Teachers give regular and timely feedback on the performance of the students.

7. The Assessment and evaluation process is fair and unbiased.

8. The Teachers encourage the student to participate in Extra-curriculum, Co-curricular activities and research.