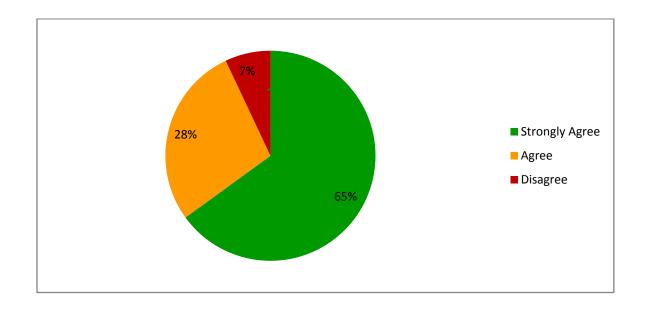

9. The Teachers encourage the student to use reference books, e-resources, e-journals etc.

10. Teachers take efforts to enhance employability skills in the students.

11. The Teachers usually do the necessary follow-up with a task assign to their mentee.